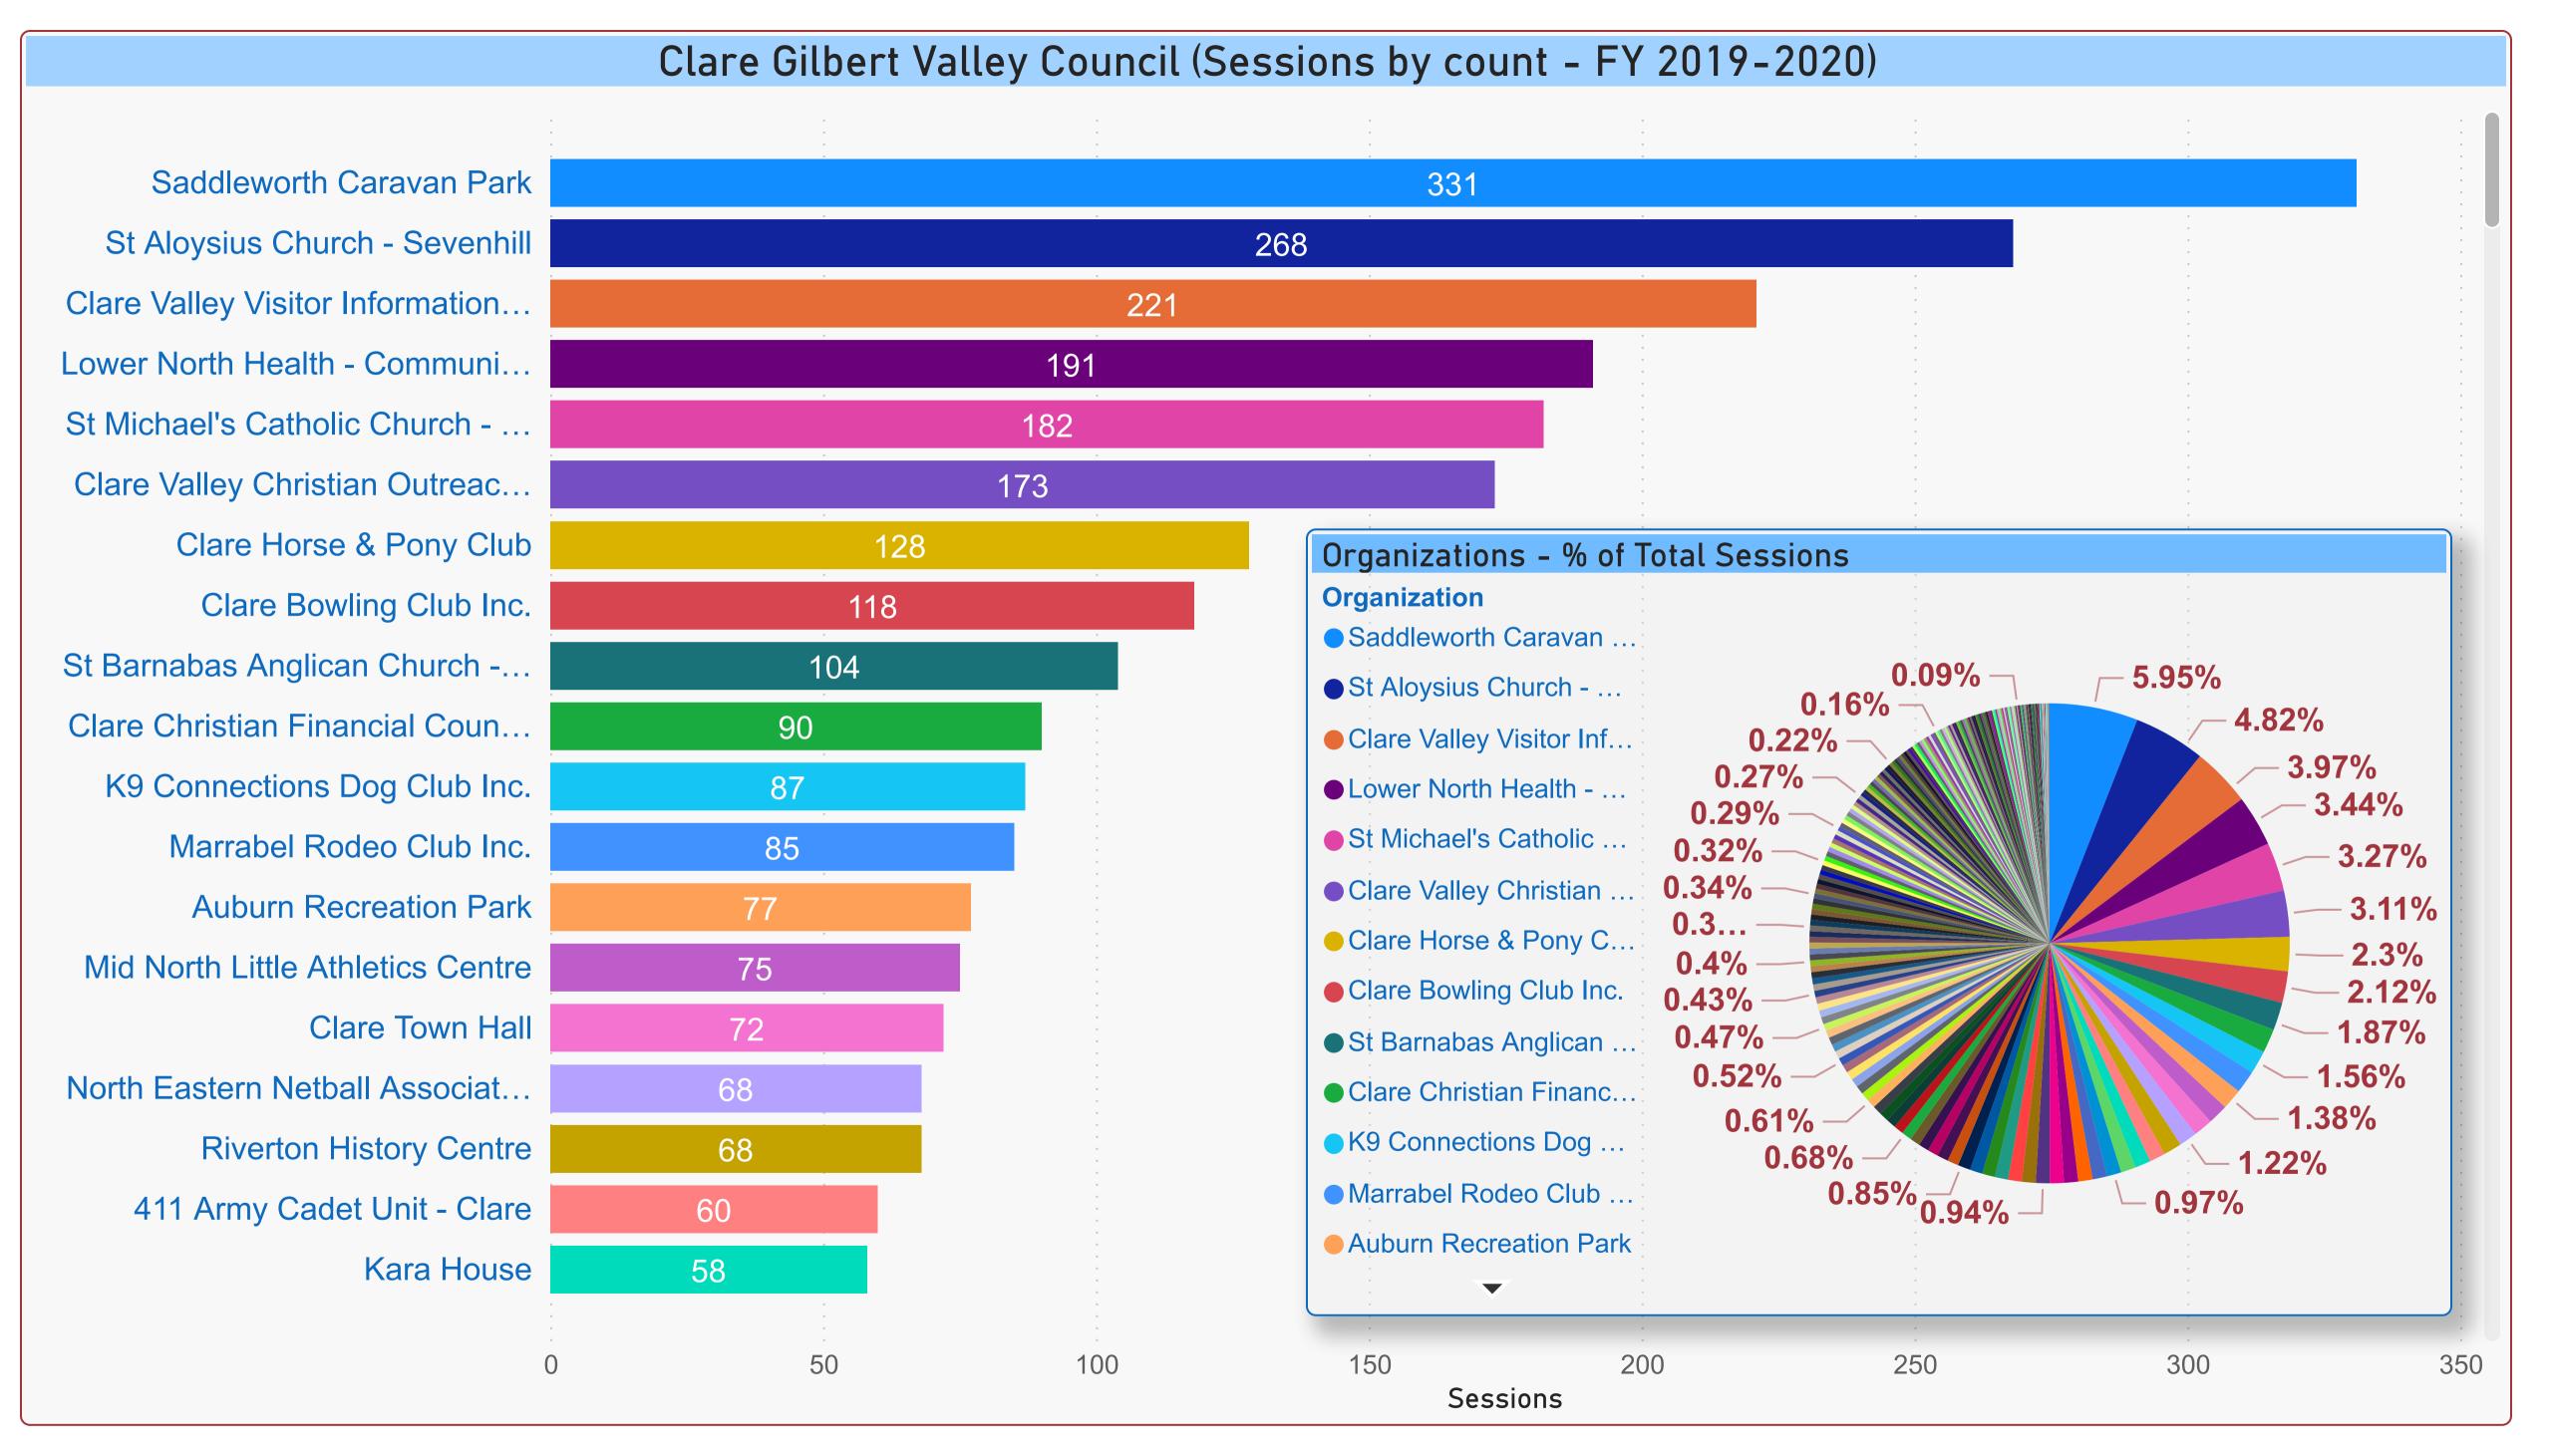

| Organization<br>•                                               | Sessions |
|-----------------------------------------------------------------|----------|
| 411 Army Cadet Unit - Clare                                     | 60       |
| Alcoholics Anonymous - Riverton                                 | 2        |
| Anglican Church Auburn - St John's                              | 18       |
| Arts Collective Clare Valley                                    | 6        |
| Auburn Bowling Club Inc                                         | 47       |
| Auburn Community Development Committee                          | 4        |
| Auburn Homing Pigeon Club                                       | 11       |
| Auburn Institute                                                | 32       |
| Auburn Mintaro Cricket Club                                     | 4        |
| Auburn Playgroup                                                | 8        |
| Auburn Primary School                                           | 22       |
| Auburn Recreation Park                                          | 77       |
| Auburn Recreation Park Management Committee                     | 18       |
| Auburn RSL Sub Branch                                           | 37       |
| Auburn Senior Citizens Club Inc                                 | 16       |
| Auburn Traders Association Inc.                                 | 2        |
| Auburn Uniting Church                                           | 9        |
| Auburn Watervale Auxiliary of the Women's & Children's Hospital | 1        |
| Australian Breastfeeding Association - Clare Group              | 3        |
| Australian Red Cross - Saddleworth                              | 2        |
| Blyth Community Library                                         | 4        |
| Blyth Snowtown Football Club                                    | 53       |
| Child & Adolescent Mental Health Service - Lower North          | 17       |
| Church of the Good Shepherd - Riverton                          | 18       |
| Circle C Western Riding Club                                    | 32       |
| Total                                                           | 5560     |